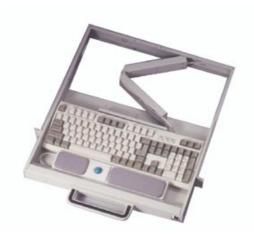

# SH-6100

## **Specification**

\*0.05" SECC heavy-duty steel electroplated for chassis

\*19"/1U keyboard drawer.

\*Aluminum handle with sturdy coating.

\*Adjustable tolerance of internal depth for keyboard.

\*Telescopic slides assembled on two sides.

\*Space for one Keyboard and one Trackball