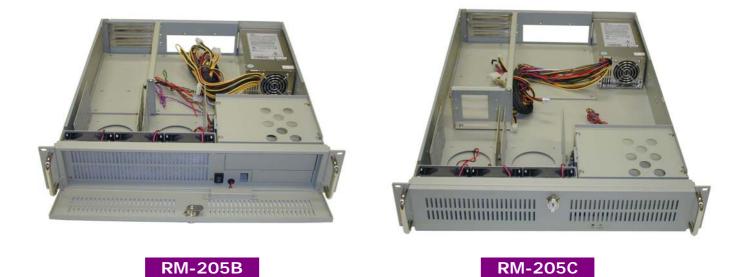

## RM-205B/RM-205C 2U Rack Mount Industrial PC Chassis

## Key Specifications/Special Features:

- \* Drive bays:
  - 5.25-inch FDD x 1.6-inch x 1
  - 3.5-inch FDD x 1-inch x 1
  - 3.5-inch HDD x 1-inch x 6
- \* RM-205B : For main board of Single Board or ATX 12"x9.6" or Micro ATX 9.6"x9.6" or Mini-ITX 6.6"x6.6"

RM-205C : For main board of Single Board or ATX 12"x13" or 12"x9.6" or Micro ATX 9.6"x9.6" or Mini-ITX 6.6"x6.6"

- \* Riser card with 3 slots fully compatible with PCI 2.0/2.1
- \* Filter washable
- \* Cooling fan: 8cm x 3 pieces (intake)
- \* Power supply (Options):
  - ♦ 2U slim power supply 300W/350W/400W/460W
  - ♦ 2U slim mini redundant power supply 300W/350W/400W
- \* Dimensions (D x W x H):
  - ♦ RM-205B: 19.27 x 16.8 x 3.5 inches (excluding handle)
  - ♦ RM-205C: 24.60 x 16.8 x 3.5 inches (excluding handle)
- \* Net weight:
  - ♦ RM-205B: 22.05 lbs (excluding P/S)
  - ♦ RM-205C: 25.8 lbs (excluding P/S)