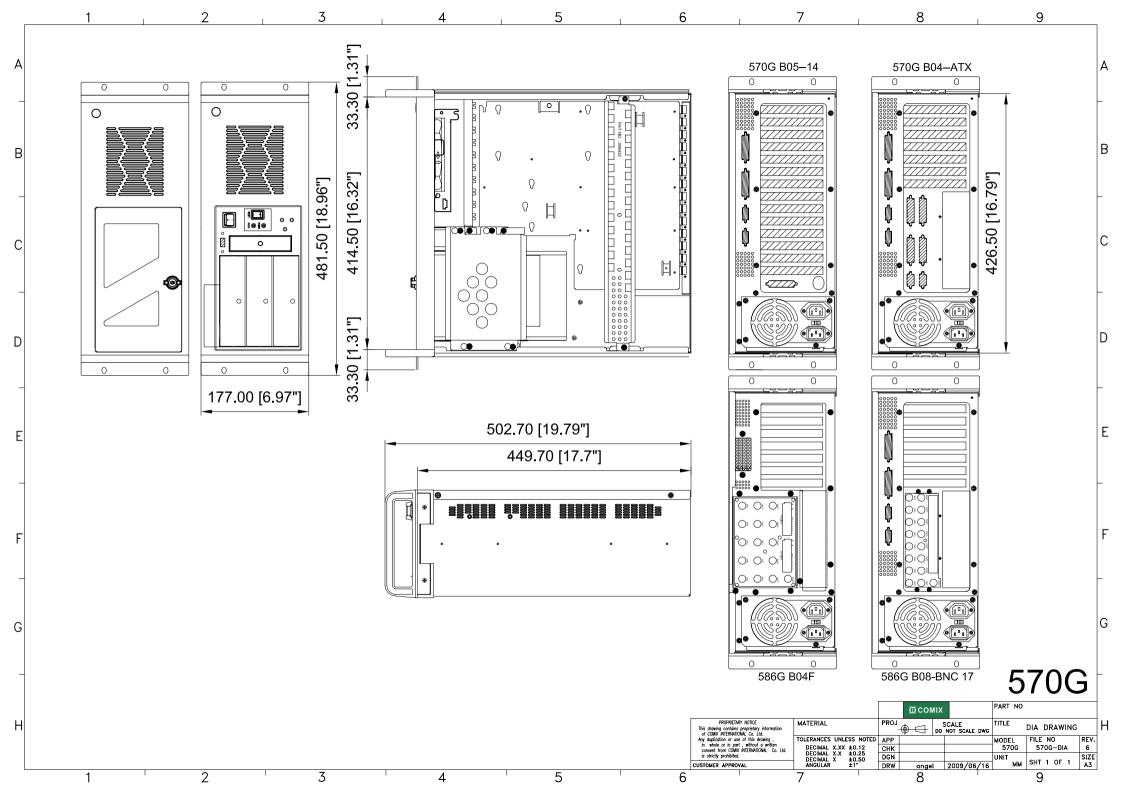

## **SPECIFICATION:**

- Drive bays: 3 x 5.25" FDD + 1 X 3.5" FDD + 1 x 3.5" HDD
- Cooling: 12 x 12 cm intake fan
- For main board of single board 14 half size or ATX 12"x9.6" or Micro ATX 9.6"x9.6" or Mini-ITX 6.6"x6.6" or BNC board
- Speaker: 80hm 0.25W
- > Air filter washable
- Power supply (Options):
  - PS/2 power supply 300W/400W/500W~1000W
  - Mini redundant power supply 300W/400W/500W
- Dimension: 45(D) x 42.65(W) x 17.7 (H) CM
- The RM-570G with the following different rear windows are for main board or BNC board:
  - **Rear window 570G B05-14**
  - Rear window 570G B04-ATX
  - **Rear window 586G B04F**
  - **Rear window 586G B08-BNC 17**