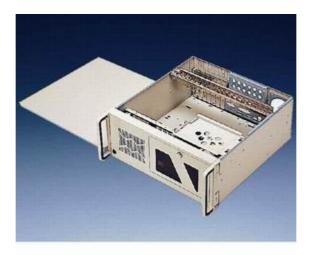

## RM-570G

## 19" Rackmount Chassis 4U

## **SPECIFICATION:**

- Drive bays: 3 x 5.25" FDD + 1 X 3.5" FDD + 1 x 3.5" HDD
- Cooling: 12 x 12 cm intake fan
- For main board of single board 14 half size or ATX 12"x9.6" or Micro ATX 9.6"x9.6" or Mini-ITX 6.6"x6.6" or BNC board
- Speaker: 80hm 0.25W
- > Air filter washable
- Power supply (Options):
  - PS/2 power supply 300W/400W/500W~1000W
  - Mini redundant power supply 300W/400W/500W
- Dimension: 45(D) x 42.65(W) x 17.7 (H) CM
- The RM-570G with the following different rear windows are for main board or BNC board:
  - **Rear window 570G B05-14**
  - Rear window 570G B04-ATX
  - **Rear window 586G B04F**
  - **Rear window 586G B08-BNC 17**