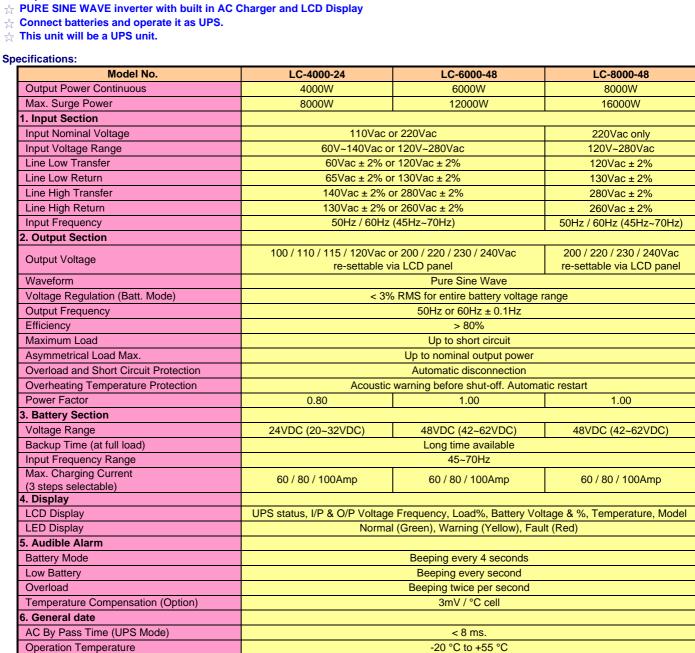

### **Description:**

Audible Noise

Relative Humidity

Weight (by Kg/s)

Dimensions (L x W x H mm)

600 × 415 × 260

49.20

Less than 55dBA (at 1M)

0-95% non-condensing

600 × 415 × 260

51.40

600 × 415 × 260

55.00