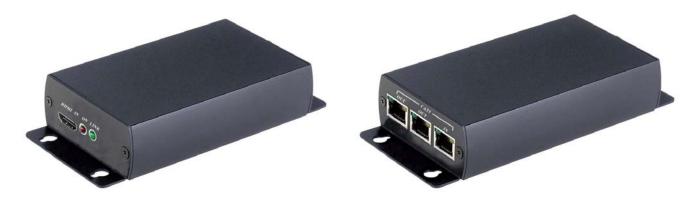

# **HDMI 1 in 3 out CAT5 Extender with Chainable Receiver**

ITEM NO.: HE03L

- Extends HDMI signal 100M over one CAT5/5e/6 cable.
- Support resolution up to 1920 x 1080@60hz.
- Including HE03LT transmitter and HE03LR receiver unit.
- HE03LR receiver built in 2 x RJ45 output to chainable to another receiver for extra long range distance and multiple displays.
- HE03LR receiver could be chainable up to 31 pieces with distance 3.1KM. It also could be cascade by 5 layers, total up to 100 displays.
- HDMI 1.3 compliant.
- HDCP compatible.
- Plug and play for easy operation.

#### **HEO3LT**

### HE03LR