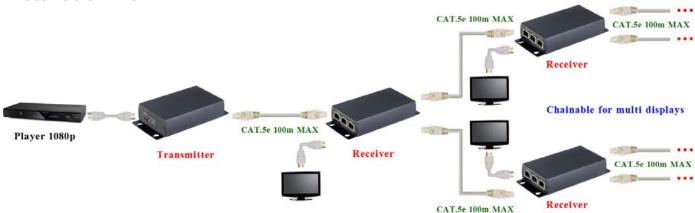

## Installation view:

## Working Distance:

HE03LR each unit 100M at 1080p, it could be chainable up to 31 pieces with distance 3.1KM (Max.)