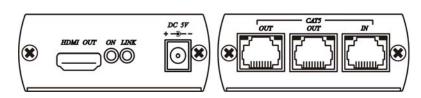

## Panel view:

### HE03LR

# **LED Indication Status:**

Power On/off (power)

Link Flash (linking )

Off (Under linking)

## **RJ-45 Define:**

Green Flash ( Data transmission )

Orange On (linking)