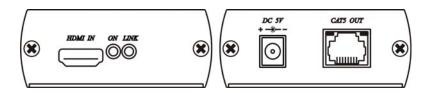

## Panel view:

#### **HEO3LT**

# **LED Indication Status:**

Power On/off (power)

Link Flash (linking )

Off (Under linking)

## **RJ-45 Define:**

Green Flash ( Data transmission )

Orange On (linking)