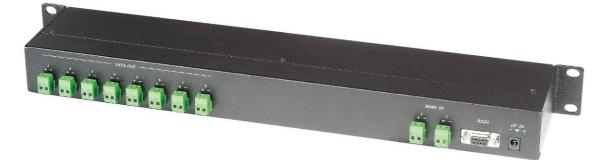

RS008 RS485 Distributor 1 Input 8 Output In 1U Rack Mounting Panel
Identical to RS004, but 1 input 8 output.

RS016 RS485 Distributor 1 Input 16 Output In 1U Rack Mounting Panel
Identical to RS004, but 1 input 16 output.