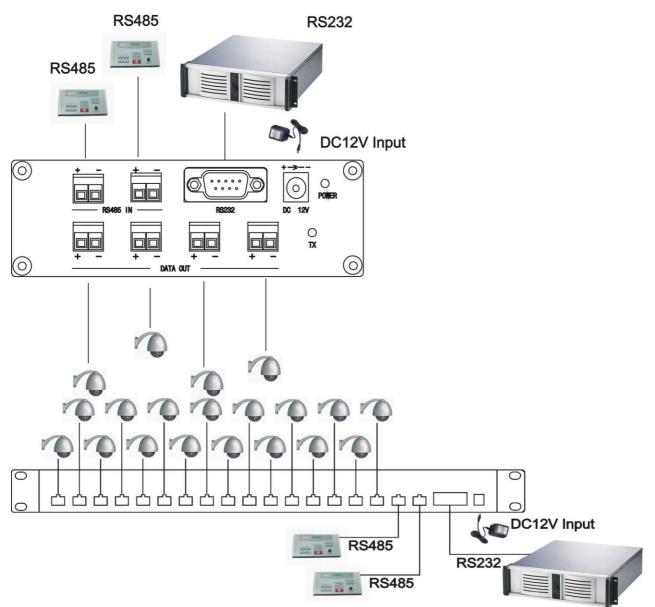

ted in RS485 or RS232.

#### RS004 RS485 Distributor 1 Input 4 Output

- Input option: 1 x RS232, 2 x RS485 (3 input can be "stand by" status at the same time, but only one controller will be activated at once)
- Output: 4xRS485, each channel connection range up to 1200 meters by twisted pair cable.
- Built in surge protection at each channel.
- Ability to cascade connection to other units RS004/RS008/RS016.
- The application gives serial data back on 4 outputs at the same time, to provide perfect configurations.
- Power supply included.



RS008 RS485 Distributor 1 Input 8 Output In 1U Rack Mounting Panel
Identical to RS004, but 1 input 8 output.



RS016 RS485 Distributor 1 Input 16 Output In 1U Rack Mounting Panel
Identical to RS004, but 1 input 16 output.



## **Installation View:**



## Specification:

| ITEM NO.                         | RS004                                                                               | RS008           | RS016           |
|----------------------------------|-------------------------------------------------------------------------------------|-----------------|-----------------|
| Data Input                       | RS232 / RS485 (DB9x1, 2 pin terminal block)                                         |                 |                 |
| Data Output Port (2 pin terminal | 4 Port                                                                              | 8 Port          | 16 Port         |
| block)                           |                                                                                     |                 |