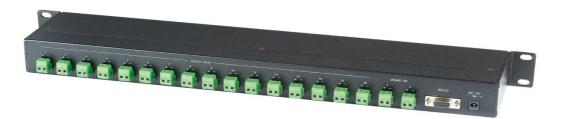

RS008 RS485 Distributor 1 Input 8 Output In 1U Rack Mounting Panel
Identical to RS004, but 1 input 8 output.

RS016 RS485 Distributor 1 Input 16 Output In 1U Rack Mounting Panel
Identical to RS004, but 1 input 16 output.