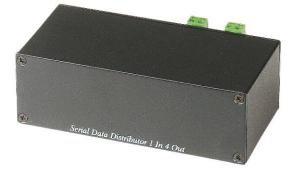

#### RS004 RS485 Distributor 1 Input 4 Output

- Input option: 1 x RS232, 2 x RS485 (3 input can be "stand by" status at the same time, but only one controller will be activated at once)
- Output: 4xRS485, each channel connection range up to 1200 meters by twisted pair cable.
- Built in surge protection at each channel.
- Ability to cascade connection to other units RS004/RS008/RS016.
- The application gives serial data back on 4 outputs at the same time, to provide perfect configurations.
- Power supply included.