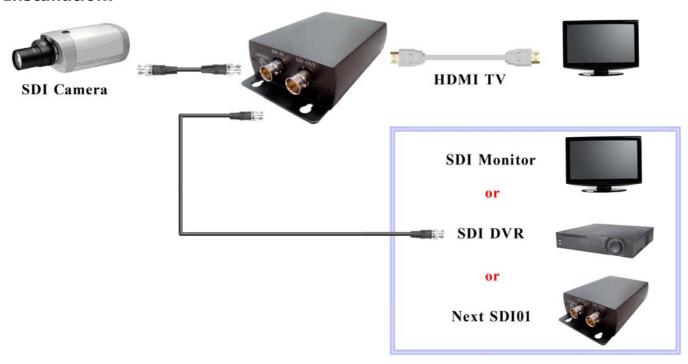

#### **Installation:**

#### ITEM NO.: SDI01

SDI01 converts from 3G-SDI, HD-SDI and SD-SDI to HDMI which enabling users to use cost effective HDMI display to SDI based equipment. It also provides 2 channel stereo audio. The application could be using for HD CCTV HD-SDI camera and broadcast video monitoring.