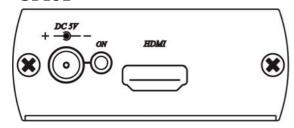

## **LED Indication:**

GREEN Power BLUE SDI signal lock

## **Specification:**

| ITEM NO.                | SDI01                                                                             |
|-------------------------|-----------------------------------------------------------------------------------|
| SDI Standard / Protocol | SDI (SMTP 259M), HD-SDI (SMTP 292M), 3G-SDI (SMTP 424M)                           |
| Resolution              | NTSC (480i), PAL (576i),                                                          |
|                         | 720p@50/59.94/60Hz,                                                               |
|                         | 1080i@50/59.94/60Hz,                                                              |
|                         | 1080p@23.98/24/29.97/30/50/59.94/60Hz                                             |
| SDI Input Connector     | BNC 75Ω                                                                           |
| SDI Output Connector    | BNC 75Ω                                                                           |
| HDMI Output Connector   | HDMI Type A                                                                       |
| Power Consumption       | 750mA (Max)                                                                       |
| Power Supply            | Switching DC5V 1AMP                                                               |
| Temperature             | Operation: 0 to $55^{\circ}$ , Storage: -20 to $85^{\circ}$ , Humidity: up to 95% |
| Dimensions              | 67 x 110 x 27 (mm)                                                                |
| Weight                  | 185 g                                                                             |