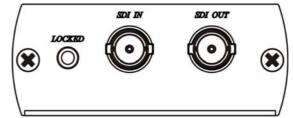

## **LED Indication:**

GREEN Power BLUE SDI signal lock

## **Specification:**

| ITEM NO.                | SDI01                                                                             |
|-------------------------|-----------------------------------------------------------------------------------|
| SDI Standard / Protocol | SDI (SMTP 259M), HD-SDI (SMTP 292M), 3G-SDI (SMTP 424M)                           |
| Resolution              | NTSC (480i), PAL (576i),                                                          |
|                         | 720p@50/59.94/60Hz,                                                               |
|                         | 1080i@50/59.94/60Hz,                                                              |
|                         | 1080p@23.98/24/29.97/30/50/59.94/60Hz                                             |
| SDI Input Connector     | BNC 75Ω                                                                           |
| SDI Output Connector    | BNC 75Ω                                                                           |
| HDMI Output Connector   | HDMI Type A                                                                       |
| Power Consumption       | 750mA (Max)                                                                       |
| Power Supply            | Switching DC5V 1AMP                                                               |
| Temperature             | Operation: 0 to $55^{\circ}$ , Storage: -20 to $85^{\circ}$ , Humidity: up to 95% |
| Dimensions              | 67 x 110 x 27 (mm)                                                                |
| Weight                  | 185 g                                                                             |