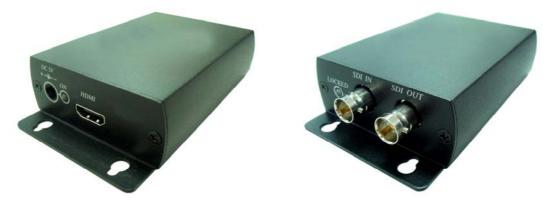

## **HD-SDI TO HDMI CONVERTER**

#### ITEM NO.: SDI01



SDI01 converts from 3G-SDI, HD-SDI and SD-SDI to HDMI which enabling users to use cost effective HDMI display to SDI based equipment. It also provides 2 channel stereo audio. The application could be using for HD CCTV HD-SDI camera and broadcast video monitoring.

#### **Features:**

- To send 3G/HD/SDI signal convert to HDMI.
- Support SDI (SMTP 259M), HD-SDI (SMTP 292M), 3G-SDI (SMTP 424M).
- Support video signal NTSC, PAL, 720p, 1080i, 1080p.
- Support 2 Channel stereo audio.
- Built in Equalizer to increase the working distance and signal reliability.
- SDI Loop Out with Retiming function to have the best output quality.

#### **Installation:**



### **Recommend Cable:**

Link cable recommend to use high quality 75 $\Omega$  Coaxial Cable, low quality coaxial cable may case signal l