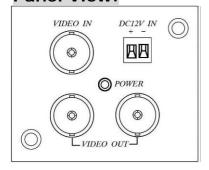

# Coaxial Cabling: HD-CVI/TVI/AHD Distributor & Video Amplifier

ITEM NO.: CD102HD HD-CVI/TVI/AHD 1 in 2 out Video Distribution Amplifier



CD102HD is 1 input 2 output HD-CVI/TVI/AHD Video distributor with amplifier function. They are suitable for far distance, different floor in a building or different electrical field.

# CD102HD HD-CVI/TVI/AHD 1 in 2 out Video Distribution Amplifier

#### Features:

- 1 input 2 output HD video distributor.
- Input cable distance: 720p 500M(Max),1080p: 200M (Max)
- Output cable distance 100M (Max)

## **Installation View:**



## **Panel View:**



## **LED Indication:**

GREEN

ON Power ON OFF Power OFF

## Cable:

Link cable recommend to use high quality  $75\Omega$  Coaxial Cable and BNC connector, low quality coaxial cable may case signal loss and effect transmission distance and reliability.

## **Specifications:**

| ITEM NO.             | CD102HD                                                                                    |
|----------------------|--------------------------------------------------------------------------------------------|
| Video Input Channel  | BNC x 1                                                                                    |
| Video Output Channel | BNC x 2                                                                                    |
| Video Input Level    | 0.8~1.2Vp-p, 75 Ohms