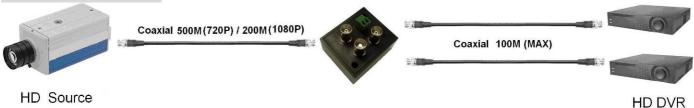

## **Installation View:**

# Coaxial Cabling: HD-CVI/TVI/AHD Distributor & Video Amplifier

ITEM NO.: CD102HD HD-CVI/TVI/AHD 1 in 2 out Video Distribution Amplifier

CD102HD is 1 input 2 output HD-CVI/TVI/AHD Video distributor with amplifier function. They are suitable for far distance, different floor in a building or different electrical field.

#### Features:

- 1 input 2 output HD video distributor.
- Input cable distance: 720p 500M(Max),1080p: 200M (Max)
- Output cable distance 100M (Max)