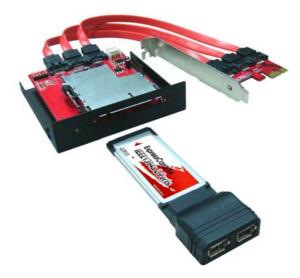

## Front Bay ExpressCard/54 Docking Station

The Docking kit with Low Profile Host card, converter board and 3.5 inch frame Bring ExpressCard/54 slot on the front side of your Desktop Computer System for ExpressCard/34 and ExpressCard/54 support

## **FEATURES**

- Front Use Bridge Board and host card with 3.5" front Bay Frame (Black Color)
- Supports any kind of ExpressCard/34 and ExpressCard/54 Host Adapter
- Supports 1-lane 2.5Gbps PCI Express and 480Mbps USB2.0
- Supports PCI-e Based ExpressCard and USB based ExpressCard both
- Lincludes Low Profile host card with Low Profile and regular size PCI brackets
- Passive PCI-e Converter Board, only support USB based ExpressCard hot-plug
- Four LEDs indicate for 3.3Vout, 1.5Vout, Vaux, OverCurrent
- USB 5Pin Pin header on board for USB signals from motherboard
- 4 8 Status/Control Pin Headers for technical user
- Fully RoHS compliant