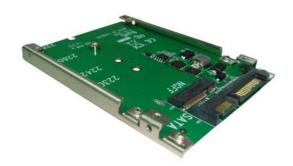

## DT-119 ■ Convert M.2 NGFF SATA SSD to 2.5" 7mm SATA Drive

Best Solution that Convert Fast Speed M.2 NGFF 6Gbps SATA based SSD to Standard 7mm height 2.5 inch SATA Solid State Drive!

## **FEATURES**

- Convert M.2 NGFF SATA based SSD to standard 2.5" SATA drive Form Factor
- Supports 6Gbps, 3Gbps SATA based M.2 NGFF 80mm, 60mm, 42mm, 30mm SSD
- M.2 NGFF type 2280-D5-B connector on board
- Movable M.2 NGFF stand-off and multiple plated-holes supports type 2280, 2260, 2242 and 2230 SSD
- Supports dual-sided SSD module 1.5mm component height on the top and bottom side
- 100% Compatible with 2.5" SATA drive mechanical spec
- 22 pin SATA (Signals and Power) male connector on board
- M.2 NGFF SATA SSD can be the primary bootable device containing the OS and application.
- Includes 2.5 " drive metal frame with 8 mounting holes and 4 HDD screws
- Transparent to the operating system and no driver required
- Supports any OS like Windows, Mac and Linux
- Dimension of PCBA with 2.5" frame: 100.45mm x 69.85mm x 7mm
- SSD & PCBA power from SATA 5V input
- Provides M.2 NGFF SSD Max 3.3V/4A power source
- Fully RoHS compliant