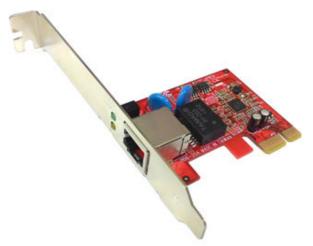

## PE-106 ■ GigaLAN 1000BASE-T Ethernet Low Profile PCIe Host Adapter

Add WHQL Certified High-Speed 1000 /100 /10 Mbps BASE-T Ethernet Gigabit LAN to your PCI Express bus slot!

## **FEATURES**

- ◆ Fully compliant with IEEE 802.3 (10Base-T Ethernet), IEEE 802.3u (100Base-TX Fast Ethernet), IEEE 802.3z (1000Base-T Gigabit Ethernet)
- Compliant with PCI Express Specification, revision 1.0a
- ◆ 1-Lane 2.5Gbps PCI Express host interface
- ♦ Low Profile PCI Form Factor
- ◆ Regular size PCIe bracket on board and an additional Low Profile bracket included
- ◆ RJ-45 Port offer high speed transmission over CAT 5 UTP cable
- ◆ 2 LEDs indicate for various network activities (1000 and LNK/ACT)
- Auto-Negotiation with Next page capability
- Supports pair swap/polarity/skew correction
- ◆ Crossover Detection & Auto-Correction
- ◆ Microsoft® NDIS5 Checksum Offload (IP, TCP, UDP) and largesend offload support
- ◆ Supports Full Duplex flow control (IEEE 802.3x)
- Supports IEEE 802.1Q VLAN tagging
- Jumbo Frame sizes 9K bytes
- ◆ Configurable 48KB deep Buffer support
- Supports WOL
- Provides driver for 32/64 bit Windows 10, 8.1, 8, 2012, Win7, 2008, Vista, XP, 2003 and Mac OS X 10.4, 10.5, 10.6, 10.7
- ♦ Fully RoHS compliant