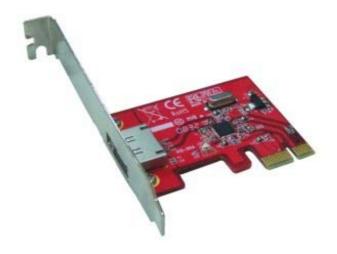

## PE-112

## eSATA II – 3Gbps 1Port Low Profile PCle Host for Mac

1Port 3Gbps External eSATA II with NCQ, Port Multiplier support in PCI Express 1X host!

## **FEATURES**

- External eSATA Connector
- 48 bits LBA that Break Capacity-Limit to Support HDD larger than 137GB
- Supports 1-lane 2.5Gbps PCI Express
- Includes an additional Low Profile PCI Bracket
- Fully compliant with Serial ATA specifications
- Supports SATA II transfer rate of 3.0Gbps
- Supports Native Command Queuing (NCQ)
- Supports Non-zero offsets NCQ
- Supports Out of order data delivery NCQ
- Supports Command-based switching with Port Multipliers
- 31 Commands and Scatter/Gather Tables
- HDD accessing LED on board
- Supports Mac and Windows
- Supported by Mac OS Built-in Driver
- Supports 64bit / 32bit Windows Vista
- Hot-plug capability
- Fully RoHS compliant