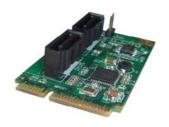

## PE-121 ■ Mini PCle 6Gbps SATA III AHCl 2Ports Host Adapter

## 2Ports 6Gbps AHCI SATA III mini PCI Express 2.0 Host Adapter!

## **FEATURES**

- 6Gbps SATA III 2 Ports mini PCle Gen2 1 Lane Host Adapter
- Mini PCle Full-Mini Card with bottom-side keep outs
- Vertical SATA connectors
- Supports PCle 1.0 and PCle 2.0 motherboard
- Compliant with 5Gbps PCI Express 2.0
- Fully compliant with Serial ATA specifications 3.0 transfer rate of 6Gbps
- Supports SATA I & SATA II & SATA III HDD, SSD, Optical Drive and Blu-Ray Drive
- Supports ATA and ATAPI commands
- Supports Native Command Queuing (NCQ)
- Supports one SATA FIS-based or Command-based switching Port Multiplier
- SATA Hot-plug capability
- Pin header on board for LED connection
- BIOS on board support Windows OS booting
- OS Built-in AHCI inbox driver support 64bit / 32bit Windows 8, Win7, Vista, 2008, 2012, Linux and Mac 10.x, no additional driver required
- Fully RoHS compliant