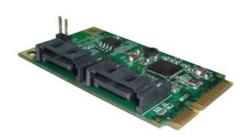

## PE-121R ■ Mini PCle 6Gbps SATA III AHCl 2Ports Host Adapter (Right Angle)

## **FEATURES**

- 6Gbps SATA III 2 Ports mini PCIe Gen2 1 Lane Host Adapter
- Mini PCIe Full-Mini Card with bottom-side keep outs
- Right Angle SATA connectors
- Supports PCle 1.0 and PCle 2.0 motherboard
- Compliant with 5Gbps PCI Express 2.0
- Fully compliant with Serial ATA specifications 3.0 transfer rate of 6Gbps
- Supports SATA I & SATA II & SATA III HDD, SSD, Optical Drive and Blu-Ray Drive
- Supports ATA and ATAPI commands
- Supports Native Command Queuing (NCQ)
- Supports one SATA FIS-based or Command-based switching Port Multiplier
- SATA Hot-plug capability
- Pin header on board for LED connection
- BIOS on board support Windows OS booting
- OS Built-in AHCI inbox driver support 64bit / 32bit Windows 8, Win7, Vista, 2008, 2012, Linux and Mac 10.x, no additional driver required
- Fully RoHS compliant