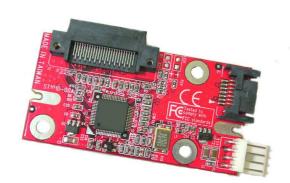

## ST-101D → Slimline Optical Drive --- > SATA Drive Mini Bridge Board

Slim Optical Device --- > Serial ATA Optical Drive!

Convert ALL Slim Type DVD / DVD-RAM / CD-ROM / CD-RW to Serial ATA interface for your SATA Rack Mount New Server!

## **FEATURES**

- Can Attaches to all types of ATAPI, ATA/133, ATA/100, ATA/66, ATA/33, EIDE and IDE slim devices (DVD, DVD-RAM, MO, CD-ROM, CD-RW, ....)
- o Ideal for Rack Mount System, Server, Network attached Storage, .......
- o High transfer rate of 1.5Gb/s
- o Compliant with Serial ATA 1.0a specifications
- o Supports Spread Spectrum in receiver
- o Compliant with ATA specifications
- o Compatible with Ultra ATA 133
- o 100% hardware bridge converter to support PC, MAC and Linux environment