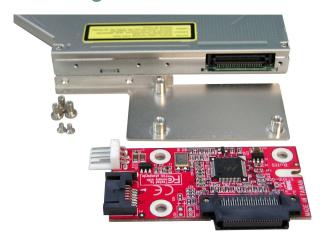

## ST-101DK Slimline Optical Drive to SATA ODD Bridge Board with Mounting Bracket and Screws

Slim Optical Device --- > Serial ATA Optical Drive!

Convert ALL Slim Type DVD / DVD-RAM / CD-ROM / CD-RW to Serial ATA interface for your SATA Rack Mount New Server!

## **FEATURES**

- Can Attaches to all types of ATAPI, ATA/133, ATA/100, ATA/66, ATA/33, EIDE and IDE slim devices (DVD, DVD-RAM, MO, CD-ROM, CD-RW, ....)
- o Ideal for Rack Mount System, Server, Network attached Storage, .......
- o High transfer rate of 1.5Gb/s
- Compliant with Serial ATA 1.0a specifications
- o Supports Spread Spectrum in receiver
- Compliant with ATA specifications
- o Compatible with Ultra ATA 133
- o 100% hardware bridge converter to support PC, MAC and Linux environment
- Fully RoHS Compliant