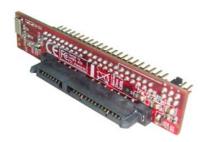

## ST-157 ■ SATA Drive to 44Pin IDE Main Board Vertical mini Converter

## Use 5V SATA SSD and HDD in Embedded 44Pin IDE Main Board!

## **FEATURES**

- Support 5V SATA III, SATA II and SATA I Drive and SSD
- SATA II 3Gbps controller Mini vertical Adapter Board
- 44Pin 2.0mm IDE male connector for 5V DC and ATA signals
- PCBA and SATA drive powered by Pin 41& 42 of IDE connector 5V input
- Compliant with Serial ATA 2.6
- Jumper setting support IDE Master, Slave and Cable Select Modes
- ATA/ATAPI PIO mode data transfer
- ATA/ATAPI UDMA data transfer rate of 150, 100, 66, 44, 33, 25, 16.7 MB/s
- Tag Command Queuing (Max 32 entries)
- ATA/ATAPI-7 Streaming feature set
- 100% OS-transparent hardware bridge converter to support Windows, MAC and Linux, no driver required
- 48 bits LBA can Break Capacity-Limit to support drive max 144,115,188GB
- Fully RoHS Compliant