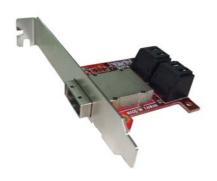

## ST-163 ■ 4 Ports SATA/SAS Host to External SFF-8088 Low Profile PCI Adapter

Ideal Low Profile PCI Adapter that converts onboard Internal 4Ports SAS or SATA to mini-SAS SFF-8088 connector for external connection!

## **FEATURES**

- Supports High Speed Transfer Rate of 6Gbps
- Single mini-SAS SFF-8088 connector for External connection
- 4 Ports 7Pin SAS (SATA) connectors for onboard host ports connection
- Fully compliant with SFF-8088 Specification
- Low Profile PCI Form Factor
- Includes Low profile PCI and Regular size PCI two Brackets
- Occupies the space of a PCI or PCIe slot
- Fully RoHS compliant