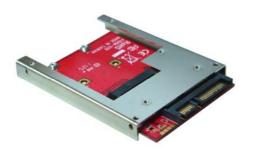

## ST-168m - mSATA Adapter Board with 2.5" Metal Frame

Best Solution that Convert Fast Speed mSATA SSD to standard 2.5 inch SATA Solid State Drive!

## **FEATURES**

- Convert Full Size mSATA SSD to 2.5" Form Factor
- Supports SATA I, SATA II and SATA III (6Gbps)
- 100% Compatible with 2.5" SATA drive mechanical spec
- 22 pin SATA (Signals and Power) male connector on board
- The mSATA SSD can be the primary bootable device containing the OS and application.
- Includes 2.5 " drive metal frame with 8 mounting holes and 4 HDD screws
- Includes 2 mSATA screws for the retention of mSATA module
- Transparent to the operating system and no driver required
- Supports any OS like Windows, Mac and Linux
- Fully RoHS compliant