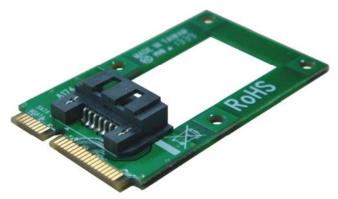

## ST-174 **S** 52Pin mSATA to 7Pin SATA Converter

Best Solution that Utilize IPC Main Board mSATA socket to use the wild range and high capacity of SATA 3, SATA 2, SATA 1 device, like Hard Drive, SSD, Optical Drive

## **FEATURES**

- Full size mSATA module Adapter
- Supports Full size and Half size plated-hole
- 7 pin SATA connector on board
- Supports any type of SATA III, SATA II and SATA I Device (Blu-ray Disc, SSD, DVD, DVD-RAM, CD-ROM, CD-RW, Hard Disk)
- Transparent to the operating system and no driver required
- Supports any OS like Windows, Mac and Linux
- Supports industrial operating temperature range: -40 85 °C
- RoHS Compliant