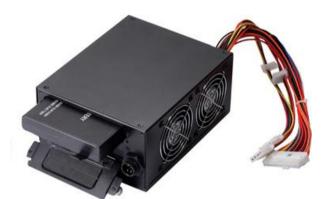

# **Complete Computing Power Supply Package**

We offer a complete computing power supply package consisting high capacity lithium ion batteries HD2500, battery charger DC100, and a PS2 ATX compatible power supply BP220. The battery-powered power supply is PS2 compatible and can be installed into most standard computer chassis.

#### **BP220 DC Power Supply**

Adaptor: AC Input: 96 - 260V

DC Input: 24V / 9.6V

Input: DC 24~30V

4x pin connector with secure lock

DC Output: 220 W

+3.3V 7 A +5V 7 A +12V(A) 7 A +12V(B) 7 A -12V 300 mA +5VSB 2 A

20+4 pin for motherboard, 4-pin(2x2) for CPU, 4x 4-pin peripheral power connecter

Dimension: 149 x 85 x 185mm
Fans: 2x 70mm cooling fans
Battery Cover Door with Thumb Screws