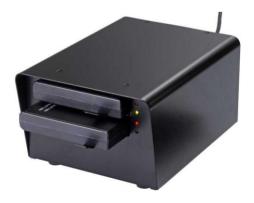

# **DC100 Battery Charger**

Charging Bays: 2

Input: AC 90~260 or DC 24V/28V

Individual LED Charging Indicator
Dimension: 160 x 114 x 216 mm

Weight: 2.7 kg