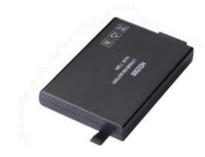

# **Complete Computing Power Supply Package**

We offer a complete computing power supply package consisting high capacity lithium ion batteries HD2500, battery charger DC100, and a PS2 ATX compatible power supply BP220. The battery-powered power supply is PS2 compatible and can be installed into most standard computer chassis.

# HD2500 Lithium-ion Battery

Capacity: 14.4V/7.5 Ah, 108W

Cell: 3x4 2500mAh (Made in Japan)

Dimension: 166 x 106 x 21 mm

Weight: 650 g