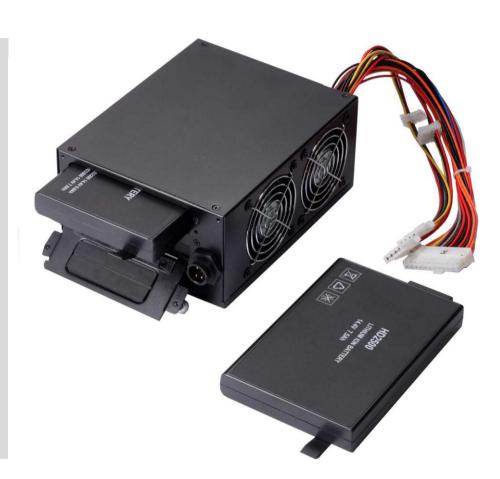

# **Complete Computing Power Supply Package**

We offer a complete computing power supply package consisting high capacity lithium ion batteries HD2500, battery charger DC100, and a PS2 ATX compatible power supply BP220. The battery-powered power supply is PS2 compatible and can be installed into most standard computer chassis.

#### **BP220 DC Power Supply**

Adaptor: AC Input: 96 - 260V

DC Input: 24V / 9.6V

Input: DC 24~30V

4x pin connector with secure lock

DC Output: 220 W

+3.3V 7 A +5V 7 A +12V(A) 7 A +12V(B) 7 A -12V 300 mA +5VSB 2 A

20+4 pin for motherboard, 4-pin(2x2) for CPU, 4x 4-pin peripheral power connecter

Dimension: 149 x 85 x 185mm
Fans: 2x 70mm cooling fans
Battery Cover Door with Thumb Screws